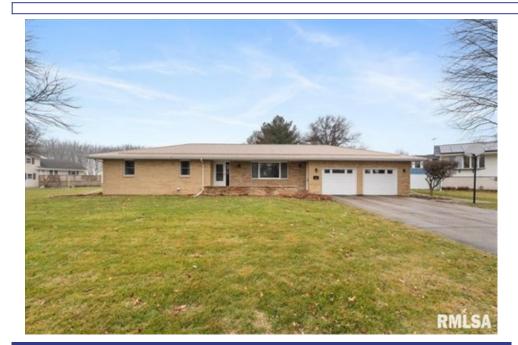

## 22 Pleasantview Dr, Annawan, IL 61234

» Beds: 3 | Baths: 2 Full» MLS #: 0C4259342

» Single Family |  $2,054 \, \mathrm{ft}^2$  | Lot:  $17,860 \, \mathrm{ft}^2$ 

» More Info: 22PleasantviewDr.lsForSale.com

RE/MAX Concepts 4555 Utica Ridge Road Bettendorf, IA 52722 (309) 215-9400

This 3-bed, 2-bath ranch home in Annawan offers a well-designed layout with plenty of space for comfort & functionality. The main living area features a living room, family room, informal dining room, kitchen, & a convenient laundry room. Down the hall, 3 large bedrooms await, some with double closets for ample storage. The oversized, attached two-car garage includes built-in shelving & a dedicated storage room at the back. The living room fireplace is closed off & offered as-is. Enjoy cozy winters with heated floors in both bathrooms & the tiled area in the family room. Additional highlights include a metal roof, a whole-home generator with portable generator hookups, & a backyard shed equipped with electricity. Fiber internet is available through Geneseo Communications, making it ideal for modern living. Recent updates include a west room addition (2002), Generac generator & sump pump (2011), Raynor garage doors (2017), & a new water softener (2024). Don't miss out on this move-in-ready homeschedule a tour today!